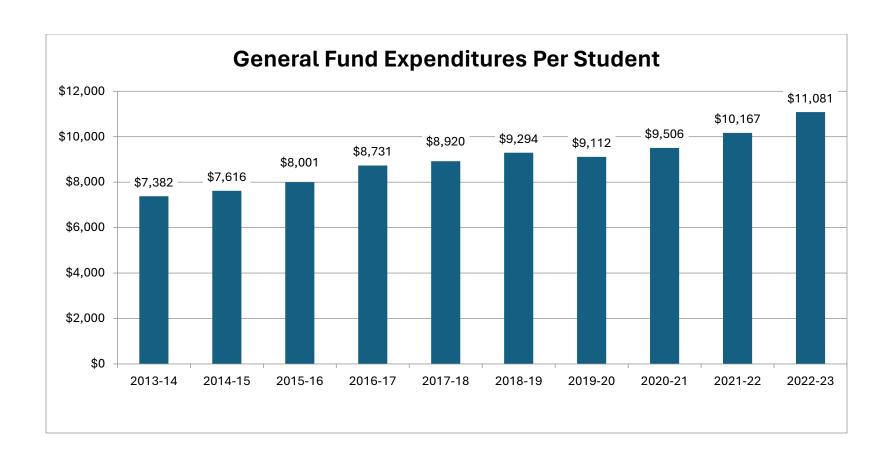

## 23,342

| Revenue                              | General Fund  | General Fund<br>Per Student | Debt Service Fund | Debt Service Fund<br>Per Student | Food Service              | Food Service Fund<br>Per Student | After School<br>Program | After School<br>Program<br>Per Student | Other Special<br>Revenue Funds | Other Special<br>Revenue Funds<br>Per Student |
|--------------------------------------|---------------|-----------------------------|-------------------|----------------------------------|---------------------------|----------------------------------|-------------------------|----------------------------------------|--------------------------------|-----------------------------------------------|
| Total Local and Intermediate Sources | \$216,659,211 | \$9,282                     | \$82,880,858      | \$3,551                          | \$5,071,397               | \$217                            | \$2,953,602             | \$127                                  | \$5,627,157                    | \$241                                         |
| State Program Revenues               | \$31,944,461  | \$1,369                     | \$1,448,809       | \$62                             | \$56,913                  | \$2                              |                         |                                        | \$977,699                      | \$42                                          |
| Federal Program Revenues             | \$5,238,648   | \$224                       |                   |                                  | \$8,337,168               | \$357                            |                         |                                        | \$14,345,789                   | \$615                                         |
| Total                                | \$253,842,320 | \$10,875                    | \$84,329,667      | \$3,613                          | \$13,465,478              | \$577                            | \$2,953,602             | \$127                                  | \$20,950,645                   | \$898                                         |
| Expenditure                          |               |                             |                   |                                  |                           |                                  |                         |                                        |                                |                                               |
| Total                                | \$258,646,978 | \$11,081                    | \$80,807,838      | \$3,462                          | \$13,171,379              | \$564                            | \$2,603,893             | \$112                                  | \$20,817,629                   | \$892                                         |
| Total Other Financing Sources (Uses) | \$3,866,129   | \$166                       | \$287,102         | \$12                             | \$0                       | \$0                              | \$0                     | \$0                                    | \$0                            | \$0                                           |
| Fund Balances                        |               |                             |                   |                                  |                           |                                  |                         |                                        |                                |                                               |
| Beginning (July 1)                   | \$119,189,219 | \$5,106                     | \$30,593,215      | \$1,311                          | \$8,531,033               | \$365                            | \$111,951               | \$5                                    | \$5,878,936                    | \$252                                         |
| Net change                           | -\$938,529    | -\$40                       | \$3,808,931       | \$163                            | \$294,099                 | \$13                             | \$349,709               | \$15                                   | \$133,016                      | \$6                                           |
| Ending Fund Balance (June 30)        | \$118,250,690 | \$5,066                     | \$34,402,146      | \$1,474                          | \$8,825,132               | \$378                            | \$461,660               | \$20                                   | \$6,011,952                    | \$258                                         |
|                                      |               |                             |                   |                                  | Combined                  | Combined                         |                         |                                        |                                |                                               |
| Property Tax Collections             | \$207,720,295 | \$8,899                     | \$81,660,996      | \$3,498                          | Combined<br>\$289,381,291 | Combined<br>\$12,397             |                         |                                        |                                |                                               |
| Froperty rax collections             | 3201,120,233  | 70,033                      | 381,000,330       | <b>33,436</b>                    | Ş205,301,251              | \$12,397                         |                         |                                        |                                |                                               |