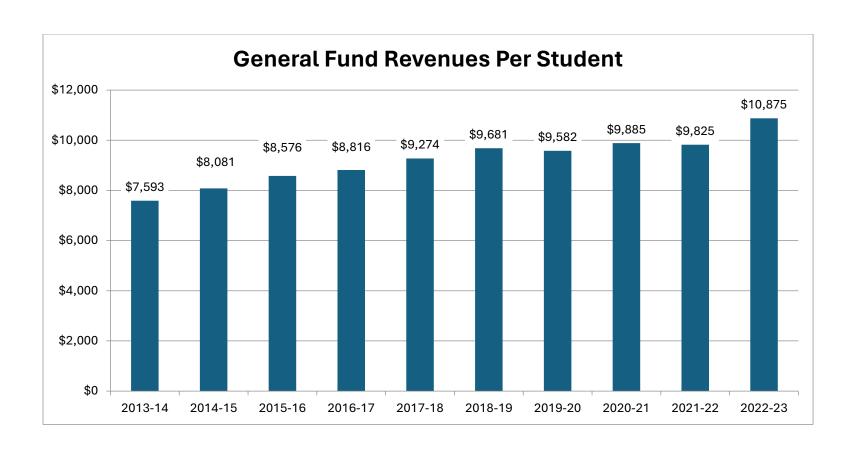

## 23,342

| Revenue                              | General Fund  | General Fund<br>Per Student | Debt Service Fund | Debt Service Fund<br>Per Student | Food Service              | Food Service Fund<br>Per Student | After School<br>Program | After School<br>Program<br>Per Student | Other Special<br>Revenue Funds | Other Special<br>Revenue Funds<br>Per Student |
|--------------------------------------|---------------|-----------------------------|-------------------|----------------------------------|---------------------------|----------------------------------|-------------------------|----------------------------------------|--------------------------------|-----------------------------------------------|
| Total Local and Intermediate Sources | \$216,659,211 | \$9,282                     | \$82,880,858      | \$3,551                          | \$5,071,397               | \$217                            | \$2,953,602             | \$127                                  | \$5,627,157                    | \$241                                         |
| State Program Revenues               | \$31,944,461  | \$1,369                     | \$1,448,809       | \$62                             | \$56,913                  | \$2                              |                         |                                        | \$977,699                      | \$42                                          |
| Federal Program Revenues             | \$5,238,648   | \$224                       |                   |                                  | \$8,337,168               | \$357                            |                         |                                        | \$14,345,789                   | \$615                                         |
| Total                                | \$253,842,320 | \$10,875                    | \$84,329,667      | \$3,613                          | \$13,465,478              | \$577                            | \$2,953,602             | \$127                                  | \$20,950,645                   | \$898                                         |
| Expenditure                          |               |                             |                   |                                  |                           |                                  |                         |                                        |                                |                                               |
| Total                                | \$258,646,978 | \$11,081                    | \$80,807,838      | \$3,462                          | \$13,171,379              | \$564                            | \$2,603,893             | \$112                                  | \$20,817,629                   | \$892                                         |
| Total Other Financing Sources (Uses) | \$3,866,129   | \$166                       | \$287,102         | \$12                             | \$0                       | \$0                              | \$0                     | \$0                                    | \$0                            | \$0                                           |
| Fund Balances                        |               |                             |                   |                                  |                           |                                  |                         |                                        |                                |                                               |
| Beginning (July 1)                   | \$119,189,219 | \$5,106                     | \$30,593,215      | \$1,311                          | \$8,531,033               | \$365                            | \$111,951               | \$5                                    | \$5,878,936                    | \$252                                         |
| Net change                           | -\$938,529    | -\$40                       | \$3,808,931       | \$163                            | \$294,099                 | \$13                             | \$349,709               | \$15                                   | \$133,016                      | \$6                                           |
| Ending Fund Balance (June 30)        | \$118,250,690 | \$5,066                     | \$34,402,146      | \$1,474                          | \$8,825,132               | \$378                            | \$461,660               | \$20                                   | \$6,011,952                    | \$258                                         |
|                                      |               |                             |                   |                                  | Combined                  | Combined                         |                         |                                        |                                |                                               |
| Property Tax Collections             | \$207,720,295 | \$8,899                     | \$81,660,996      | \$3,498                          | Combined<br>\$289,381,291 | Combined<br>\$12,397             |                         |                                        |                                |                                               |
| Froperty rax collections             | 3201,120,233  | 70,033                      | 381,000,330       | <b>33,436</b>                    | Ş205,301,251              | \$12,397                         |                         |                                        |                                |                                               |