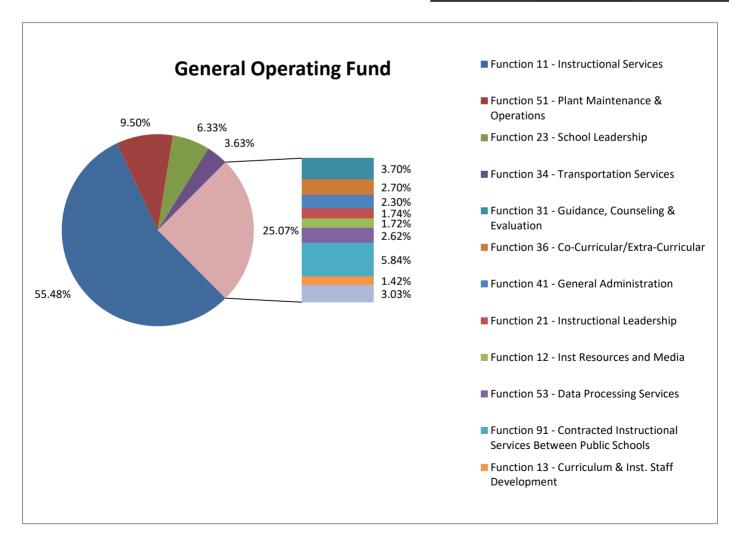

## McKinney ISD Proposed Expense Budgets 2023-24

|                                                                        | General        | Debt Service  | Food Service  |  |
|------------------------------------------------------------------------|----------------|---------------|---------------|--|
| Function                                                               | Fund           | Fund          | Fund          |  |
| Function 11 - Instructional Services                                   | \$ 152,973,558 | \$ -          | \$ -          |  |
| Function 12 - Inst Resources and Media                                 | 4,748,832      | -             | -             |  |
| Function 13 - Curriculum & Inst. Staff Development                     | 3,913,048      | -             | -             |  |
| Function 21 - Instructional Leadership                                 | 4,789,179      | -             | -             |  |
| Function 23 - School Leadership                                        | 17,446,354     | -             | -             |  |
| Function 31 - Guidance, Counseling & Evaluation                        | 10,196,467     | -             | -             |  |
| Function 32 - Social Work Services                                     | 616,325        | -             | -             |  |
| Function 33 - Health Services                                          | 3,343,216      | -             | -             |  |
| Function 34 - Transportation Services                                  | 10,014,981     | -             | -             |  |
| Function 35 - Food Service                                             | -              | -             | 13,888,818    |  |
| Function 36 - Co-Curricular/Extra-Curricular                           | 7,451,011      | -             | -             |  |
| Function 41 - General Administration                                   | 6,353,106      | -             | -             |  |
| Function 51 - Plant Maintenance & Operations                           | 26,187,466     | -             | 329,864       |  |
| Function 52 - Security & Monitoring Services                           | 2,045,288      | -             | -             |  |
| Function 53 - Data Processing Services                                 | 7,234,098      | -             | -             |  |
| Function 61 - Community Services                                       | 215,514        | -             | -             |  |
| Function 71 - Debt Services                                            | -              | 88,416,203    | -             |  |
| Function 81 - Facilities Acquisition & Construction                    | -              | -             | -             |  |
| Function 91 - Contracted Instructional Services Between Public Schools | 16,094,547     |               |               |  |
| Function 95 - Payments to JJAEP Program                                | 150,000        | -             | -             |  |
| Function 99 - Other Intergovernmental Charges                          | 1,973,307      | -             | -             |  |
| Grand Total                                                            | \$ 275,746,297 | \$ 88,416,203 | \$ 14,218,682 |  |

## McKinney ISD General Operating Fund Proposed Budget Per Student

|                                                     | 23-24         | 23-24    | 22-23         | 22-23    | Total        | Student | Student |
|-----------------------------------------------------|---------------|----------|---------------|----------|--------------|---------|---------|
| Function                                            | 23,100        | /Student | 23,500        | /Student | + /-         | + /-    | %       |
| Function 11 - Instructional Services                | 152,973,558   | \$6,622  | 150,966,797   | \$6,424  | \$2,006,761  | \$198   | 3.08%   |
| Function 12 - Inst Resources and Media              | 4,748,832     | 206      | 4,398,698     | 187      | 350,134      | 19      | 10.16%  |
| Function 13 - Curric & Inst. Staff Development      | 3,913,048     | 169      | 3,550,829     | 151      | 362,219      | 18      | 11.92%  |
| Function 21 - Instructional Leadership              | 4,789,179     | 207      | 4,385,446     | 187      | 403,733      | 20      | 10.70%  |
| Function 23 - School Leadership                     | 17,446,354    | 755      | 16,684,336    | 710      | 762,018      | 45      | 6.34%   |
| Function 31 - Guidance, Counseling & Eval           | 10,196,467    | 441      | 9,629,407     | 410      | 567,060      | 31      | 7.56%   |
| Function 32 - Social Work Services                  | 616,325       | 27       | 552,341       | 24       | 63,984       | 3       | 12.50%  |
| Function 33 - Health Services                       | 3,343,216     | 145      | 3,191,158     | 136      | 152,058      | 9       | 6.62%   |
| Function 34 - Transportation Services               | 10,014,981    | 434      | 9,859,504     | 420      | 155,477      | 14      | 3.33%   |
| Function 36 - Co-Curricular/Extra-Curricular        | 7,451,011     | 323      | 7,121,286     | 303      | 329,725      | 20      | 6.60%   |
| Function 41 - General Administration                | 6,353,106     | 275      | 5,546,922     | 236      | 806,184      | 39      | 16.53%  |
| Function 51 - Plant Maintenance & Operations        | 26,187,466    | 1,134    | 24,169,293    | 1,028    | 2,018,173    | 106     | 10.31%  |
| Function 52 - Security & Monitoring Services        | 2,045,288     | 89       | 2,902,693     | 124      | (857,405)    | (35)    | -28.23% |
| Function 53 - Data Processing Services              | 7,234,098     | 313      | 4,425,352     | 188      | 2,808,746    | 125     | 66.49%  |
| Function 61 - Community Services                    | 215,514       | 9        | 205,139       | 9        | 10,375       | 0       | 0.00%   |
| Function 71 - Debt Services                         | -             | 0        | 0             | 0        | 0            | 0       | 0.00%   |
| Function 81 - Facilities Acquisition & Construction | -             | 0        | 0             | 0        | 0            | 0       | 0.00%   |
| Function 91 - Cont Instruct Btw Public Schools      | 16,094,547    | 697      | 4,168,302     | 177      | 11,926,245   | 520     | 293.79% |
| Function 95 - Payments to JJAEP Program             | 150,000       | 6        | 150,000       | 6        | 0            | 0       | 0.00%   |
| Function 99 - Other Intergovernmental Charges       | 1,973,307     | 85       | 1,794,062     | 76       | 179,245      | 9       | 11.84%  |
| Grand Total                                         | \$275,746,297 | \$11,937 | \$253,701,565 | \$10,796 | \$22,044,732 | \$1,141 | 10.57%  |