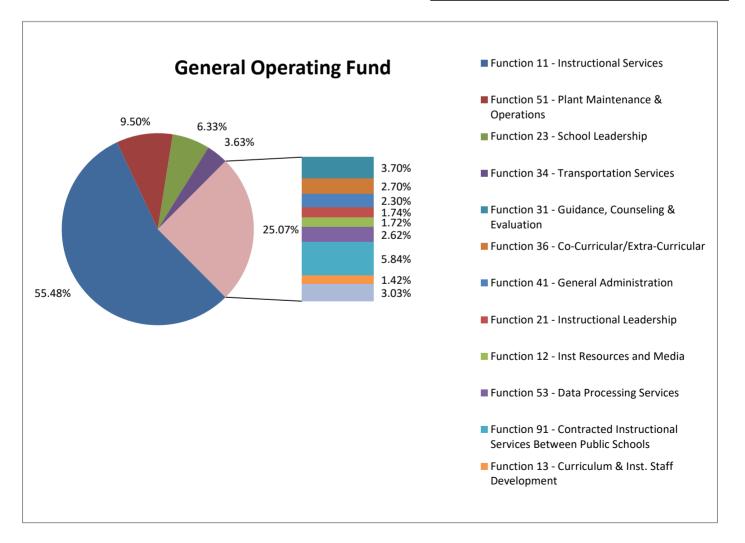

## McKinney ISD Adopted Expense Budgets 2023-24

|                                                                        | General           | De | bt Service | Fo | od Service |
|------------------------------------------------------------------------|-------------------|----|------------|----|------------|
| Function                                                               | Fund              |    | Fund       |    | Fund       |
| Function 11 - Instructional Services                                   | \$<br>152,973,558 | \$ | -          | \$ | -          |
| Function 12 - Inst Resources and Media                                 | 4,748,832         |    | -          |    | -          |
| Function 13 - Curriculum & Inst. Staff Development                     | 3,913,048         |    | -          |    | -          |
| Function 21 - Instructional Leadership                                 | 4,789,179         |    | -          |    | -          |
| Function 23 - School Leadership                                        | 17,446,354        |    | -          |    | -          |
| Function 31 - Guidance, Counseling & Evaluation                        | 10,196,467        |    | -          |    | -          |
| Function 32 - Social Work Services                                     | 616,325           |    | -          |    | -          |
| Function 33 - Health Services                                          | 3,343,216         |    | -          |    | -          |
| Function 34 - Transportation Services                                  | 10,014,981        |    | -          |    | -          |
| Function 35 - Food Service                                             | -                 |    | -          |    | 13,888,818 |
| Function 36 - Co-Curricular/Extra-Curricular                           | 7,451,011         |    | -          |    | -          |
| Function 41 - General Administration                                   | 6,353,106         |    | -          |    | -          |
| Function 51 - Plant Maintenance & Operations                           | 26,187,466        |    | -          |    | 329,864    |
| Function 52 - Security & Monitoring Services                           | 2,045,288         |    | -          |    | -          |
| Function 53 - Data Processing Services                                 | 7,234,098         |    | -          |    | -          |
| Function 61 - Community Services                                       | 215,514           |    | -          |    | -          |
| Function 71 - Debt Services                                            | -                 |    | 88,416,203 |    | -          |
| Function 81 - Facilities Acquisition & Construction                    | -                 |    | -          |    | -          |
| Function 91 - Contracted Instructional Services Between Public Schools | 16,094,547        |    |            |    |            |
| Function 95 - Payments to JJAEP Program                                | 150,000           |    | -          |    | -          |
| Function 99 - Other Intergovernmental Charges                          | 1,973,307         |    | -          |    | _          |
| Grand Total                                                            | \$<br>275,746,297 | \$ | 88,416,203 | \$ | 14,218,682 |