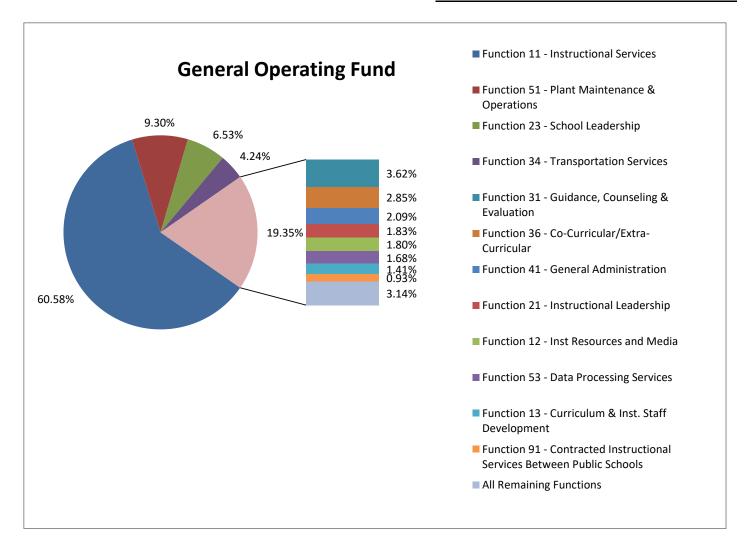

## McKinney ISD Proposed Expense Budgets 2021-22

|                                                                        | General        | Debt Service  | Food Service  |  |
|------------------------------------------------------------------------|----------------|---------------|---------------|--|
| Function                                                               | Fund           | Fund          | Fund          |  |
| Function 11 - Instructional Services                                   | \$ 151,658,982 | \$ -          | \$ -          |  |
| Function 12 - Inst Resources and Media                                 | 4,495,256      | -             | -             |  |
| Function 13 - Curriculum & Inst. Staff Development                     | 3,535,066      | -             | -             |  |
| Function 21 - Instructional Leadership                                 | 4,586,063      | -             | -             |  |
| Function 23 - School Leadership                                        | 16,348,396     | -             | -             |  |
| Function 31 - Guidance, Counseling & Evaluation                        | 9,055,633      | -             | -             |  |
| Function 32 - Social Work Services                                     | 469,380        | -             | -             |  |
| Function 33 - Health Services                                          | 2,950,641      | -             | -             |  |
| Function 34 - Transportation Services                                  | 10,618,285     | -             | -             |  |
| Function 35 - Food Service                                             | -              | -             | 11,814,486    |  |
| Function 36 - Co-Curricular/Extra-Curricular                           | 7,138,496      | -             | -             |  |
| Function 41 - General Administration                                   | 5,222,433      | -             | -             |  |
| Function 51 - Plant Maintenance & Operations                           | 23,285,992     | -             | 314,650       |  |
| Function 52 - Security & Monitoring Services                           | 2,354,247      | -             | -             |  |
| Function 53 - Data Processing Services                                 | 4,199,024      | <del>-</del>  | -             |  |
| Function 61 - Community Services                                       | 206,616        | -             | -             |  |
| Function 71 - Debt Services                                            | -              | 68,180,670    | -             |  |
| Function 81 - Facilities Acquisition & Construction                    | -              | -             | -             |  |
| Function 91 - Contracted Instructional Services Between Public Schools | 2,339,101      |               |               |  |
| Function 95 - Payments to JJAEP Program                                | 150,000        | -             | -             |  |
| Function 99 - Other Intergovernmental Charges                          | 1,736,834      | -             | -             |  |
| Grand Total                                                            | \$ 250,350,444 | \$ 68,180,670 | \$ 12,129,136 |  |

## McKinney ISD General Operating Fund Proposed Budget Per Student

|                                                     | 21-22          | 21-22    | 20-21          | 20-21    | Total       | Student | Student |
|-----------------------------------------------------|----------------|----------|----------------|----------|-------------|---------|---------|
| Function                                            | 24,000         | /Student | 24,425         | /Student | + /-        | + /-    | %       |
| Function 11 - Instructional Services                | 151,658,982    | \$6,319  | 149,675,706    | \$6,128  | \$1,983,276 | \$191   | 3.12%   |
| Function 12 - Inst Resources and Media              | 4,495,256      | 187      | 4,290,449      | 176      | 204,807     | 11      | 6.25%   |
| Function 13 - Curric & Inst. Staff Development      | 3,535,066      | 147      | 3,507,818      | 144      | 27,248      | 3       | 2.08%   |
| Function 21 - Instructional Leadership              | 4,586,063      | 191      | 4,130,496      | 169      | 455,567     | 22      | 13.02%  |
| Function 23 - School Leadership                     | 16,348,396     | 681      | 16,234,220     | 665      | 114,176     | 16      | 2.41%   |
| Function 31 - Guidance, Counseling & Eval           | 9,055,633      | 377      | 8,638,254      | 354      | 417,379     | 23      | 6.50%   |
| Function 32 - Social Work Services                  | 469,380        | 20       | 431,118        | 18       | 38,262      | 2       | 11.11%  |
| Function 33 - Health Services                       | 2,950,641      | 123      | 2,895,162      | 119      | 55,479      | 4       | 3.36%   |
| Function 34 - Transportation Services               | 10,618,285     | 442      | 10,303,227     | 422      | 315,058     | 20      | 4.74%   |
| Function 36 - Co-Curricular/Extra-Curricular        | 7,138,496      | 297      | 7,092,703      | 290      | 45,793      | 7       | 2.41%   |
| Function 41 - General Administration                | 5,222,433      | 218      | 5,213,847      | 213      | 8,586       | 5       | 2.35%   |
| Function 51 - Plant Maintenance & Operations        | 23,285,992     | 970      | 22,918,222     | 938      | 367,770     | 32      | 3.41%   |
| Function 52 - Security & Monitoring Services        | 2,354,247      | 98       | 2,301,020      | 94       | 53,227      | 4       | 4.26%   |
| Function 53 - Data Processing Services              | 4,199,024      | 175      | 3,855,650      | 158      | 343,374     | 17      | 10.76%  |
| Function 61 - Community Services                    | 206,616        | 9        | 234,041        | 10       | (27,425)    | (1)     | -10.00% |
| Function 71 - Debt Services                         | 0              | 0        | 0              | 0        | 0           | 0       | 0.00%   |
| Function 81 - Facilities Acquisition & Construction | 0              | 0        | 0              | 0        | 0           | 0       | 0.00%   |
| Function 91 - Cont Instruct Btw Public Schools      | 2,339,101      | 97       | 1,699,794      | 70       | 639,307     | 27      | 38.57%  |
| Function 95 - Payments to JJAEP Program             | 150,000        | 6        | 150,000        | 6        | 0           | 0       | 0.00%   |
| Function 99 - Other Intergovernmental Charges       | 1,736,834      | 72       | 1,695,139      | 69       | 41,695      | 3       | 4.35%   |
| Grand Total                                         | \$ 250,350,444 | \$10,429 | \$ 245,266,866 | \$10,043 | \$5,083,578 | \$386   | 3.84%   |