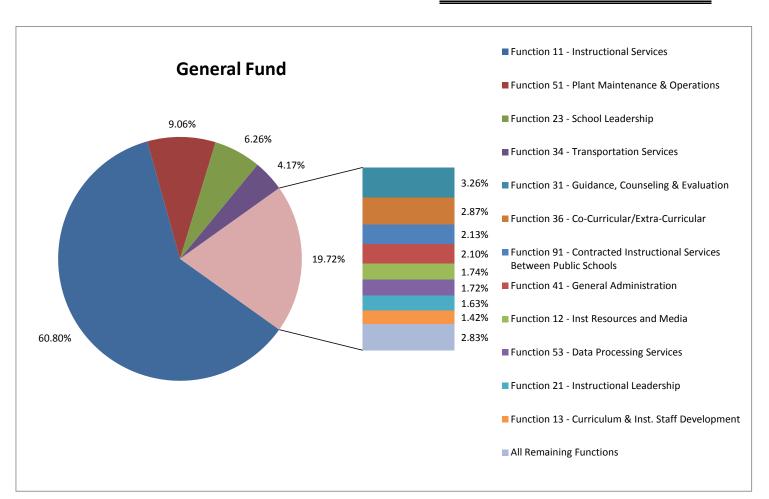

## McKinney ISD Proposed Expense Budget 2018-19

| Function                                                               | General<br>Fund | Debt Service<br>Fund | Food Service<br>Fund |  |
|------------------------------------------------------------------------|-----------------|----------------------|----------------------|--|
| Function 11 - Instructional Services                                   | 142,425,694     |                      | •                    |  |
| Function 12 - Inst Resources and Media                                 | 4,066,404       | Ψ -                  | Ψ -                  |  |
| Function 13 - Curriculum & Inst. Staff Development                     | 3,332,399       |                      | _                    |  |
| Function 21 - Instructional Leadership                                 | 3,828,692       |                      |                      |  |
| Function 23 - School Leadership                                        | 14,653,913      | _                    | _                    |  |
| Function 31 - Guidance, Counseling & Evaluation                        | 7,640,036       | -                    | -                    |  |
| Function 32 - Social Work Services                                     |                 | -                    | -                    |  |
|                                                                        | 423,973         | -                    | -                    |  |
| Function 33 - Health Services                                          | 2,657,683       | -                    | -                    |  |
| Function 34 - Transportation Services                                  | 9,762,402       | =                    | -                    |  |
| Function 35 - Food Service                                             | -               | -                    | 10,553,651           |  |
| Function 36 - Co-Curricular/Extra-Curricular                           | 6,725,263       | -                    | -                    |  |
| Function 41 - General Administration                                   | 4,927,903       | -                    | -                    |  |
| Function 51 - Plant Maintenance & Operations                           | 21,213,037      | -                    | 301,398              |  |
| Function 52 - Security & Monitoring Services                           | 1,662,526       | -                    | -                    |  |
| Function 53 - Data Processing Services                                 | 4,036,792       | -                    | -                    |  |
| Function 61 - Community Services                                       | 191,884         | -                    | -                    |  |
| Function 71 - Debt Services                                            | -               | 63,314,171           | -                    |  |
| Function 81 - Facilities Acquisition & Construction                    | -               | -                    | -                    |  |
| Function 91 - Contracted Instructional Services Between Public Schools | 5,000,000       |                      |                      |  |
| Function 95 - Payments to JJAEP Program                                | 100,000         | -                    | -                    |  |
| Function 99 - Other Intergovernmental Charges                          | 1,604,692       | -                    | -                    |  |
| Grand Total                                                            | \$ 234,253,293  | \$ 63,314,171        | \$ 10,855,049        |  |