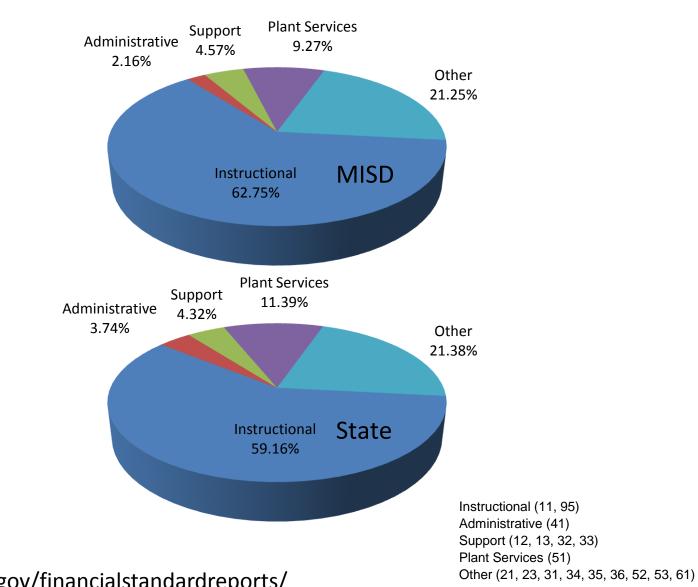

# McKinney ISD

## 17-18 Budget Historical Comparison 5-16-2017

#### 15-16 Actual Financial Data – General Fund TEA Functional Groupings



#### 15-16 Actual Financial Data – General Fund TEA Pocket Edition Groupings



### 15-16 Actual Financial Data – General Fund TEA FASRG Functional Groupings





#### 16-17 Budgeted Financial Data – General Fund TEA Functional Groupings

http://tea.texas.gov/financialstandardreports/

Instructional (11, 12, 13, 36, 95) Student Services (31, 32, 33, 34, 35) School Leadership (21, 23) Administrative (41) Other Operating (51, 52, 53, 61)



#### 16-17 Budgeted Financial Data – General Fund TEA Pocket Edition Groupings

http://tea.texas.gov/financialstandardreports/



#### 16-17 Budgeted Financial Data – General Fund TEA FASRG Functional Groupings

http://tea.texas.gov/financialstandardreports/